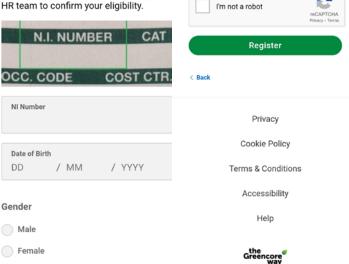

### Step 3

Enter your National Insurance number and date of birth.

Then click Next.

Choose your gender and enter your postcode. You will then need to accept the terms and conditions and click Get Access.

Occasionally an error message may show at this stage, if this is the case please get in touch with HR Shared Services directly, and we can look into the problem. Looks like this is your first time signing in We just need to make sure that you are eligible to join My Core Benefits, so please enter your NI Number below to complete your registration. You can find your NI Number on your most recent payslip. If we can't match your ID against our records we'll send a request to your HR team to confirm your eligibility.