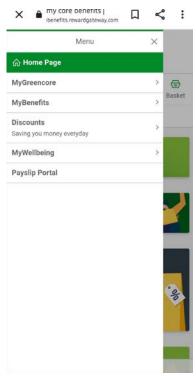

### Step 6

You should now be able to enter the portal. Here you can find discounts for hundreds of retailers. Click on the Menu tab to access these.

You can use the other icons across the top to access your account details and check your basket.