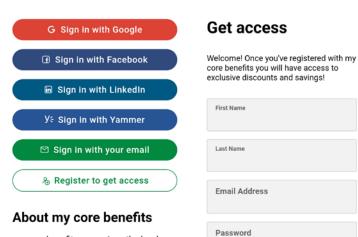

# Step 2

Click 'Register to get access'.

Then complete the form. You do not need a Greencore email address to sign up.

Click Next.

Welcome to **my core benefits**, Greencore's employee rewards and benefits scheme.