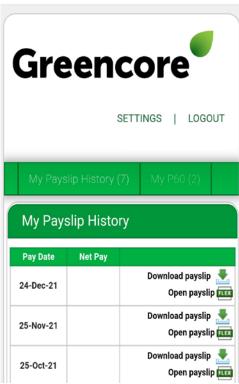

#### Step 8

The Payslip portal will display all your payslips in order. You can choose to open and view them, and you can also download your payslips if needed.

Please be aware you will be unable to access the payslip portal until your first payslip has been uploaded.

You can use the search function to find historical payslips.

Remember to Log Out when you have finished to keep your account secure!