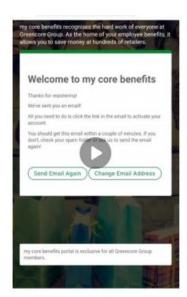

#### Step 4

You should now receive an activation email to the account you signed up with. You will need to find this email (check junk and spam folder) and click 'Activate your account'.

Rather Not Say