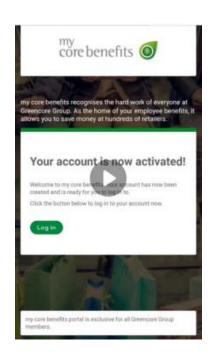

tch your ID against our records we'll send a request to your HR team to confirm your eligibility.



I am happy for my core benefits to send

me useful information on the program.

By clicking you agree to accept the Terms

& Conditions of my core benefits.

#### Step 4

You should now receive an activation email to the account you signed up with. You will need to find this email (check junk and spam folder) and click 'Activate your account'.



Rather Not Say





### Step 5

Now you have activated your account you can log in with your email.

### Step 6

You should now be able to enter the portal. Here you can find discounts for hundreds of retailers. Click on the Menu tab to access these.

You can use the other icons across the top to access your account details and check your basket.









#### Step 7

Scroll down the pain homepage and you will see the Payslip Portal.

Click on here to access your payslips.

#### Step 8

The Payslip portal will display all your payslips in order. You can choose to open and view them, and you can also download your payslips if needed.

Please be aware you will be unable to access the payslip portal until your first payslip has been uploaded.

You can use the search function to find historical payslips.

Remember to Log Out when you have finished to keep your account secure!